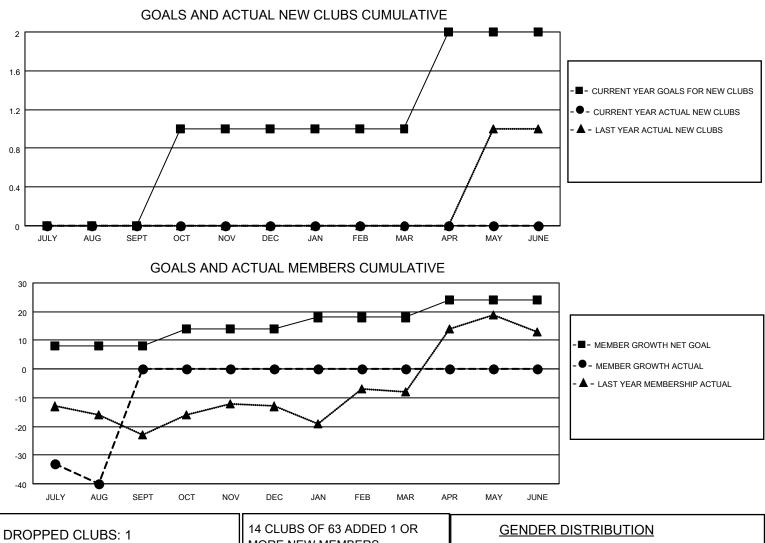

## LOCATION SOUTH CAROLINA

District 32 S

Results as of: 8/31/2022

| Clubs                 |               |           |               | Members               |                          |                         |                                                    |
|-----------------------|---------------|-----------|---------------|-----------------------|--------------------------|-------------------------|----------------------------------------------------|
| RESULTS FOR 2022-2023 |               |           |               | RESULTS FOR 2022-2023 |                          |                         |                                                    |
| QUARTER               | NEW CLUB GOAL | NEW CLUBS | DROPPED CLUBS | QUARTER               | /IBER GROWTH NET<br>GOAL | MEMBER GROWTH<br>ACTUAL | DROPPED<br>MEMBERS ACTUAL<br>(including transfers) |
| JULY/AUG/SEPT         | 0             | 0         | 1             | JULY/AUG/SEPT         | 8                        | 40                      | 75                                                 |
| OCT/NOV/DEC           | 1             | 0         | 0             | OCT/NOV/DEC           | 6                        | 0                       | 0                                                  |
| JAN/FEB/MAR           | 0             | 0         | 0             | JAN/FEB/MAR           | 4                        | 0                       | 0                                                  |
| APR/MAY/JUNE          | 1             | 0         | 0             | APR/MAY/JUNE          | 6                        | 0                       | 0                                                  |

| DROPPED CLOBS: 1 |    | MORE NEW MEMBERS          |                                     |                |  |
|------------------|----|---------------------------|-------------------------------------|----------------|--|
|                  |    | MORE NEW MEMBERS          | MALE                                | 1,037 (62.66%) |  |
|                  |    |                           | FEMALE                              | 618 (37.34%)   |  |
| DROPPED MEMBERS  |    |                           | NON BINARY                          | 0 (0.00%)      |  |
|                  |    |                           | PREFER NOT TO ANSWER                | 0 (0.00%)      |  |
| DECEASED         | 7  |                           |                                     | · · · · ·      |  |
| CLUB CANCELLED   | 0  | CLICK HERE FOR CUMULATIVE | TOTAL FAMILY UNIT MEMBERS           | 373            |  |
| OTHER            | 68 | MEMBERSHIP DATA           |                                     |                |  |
| TOTAL 75         |    |                           | FAMILY MEMBERS PAYING HALF DUES 189 |                |  |
|                  |    |                           |                                     |                |  |